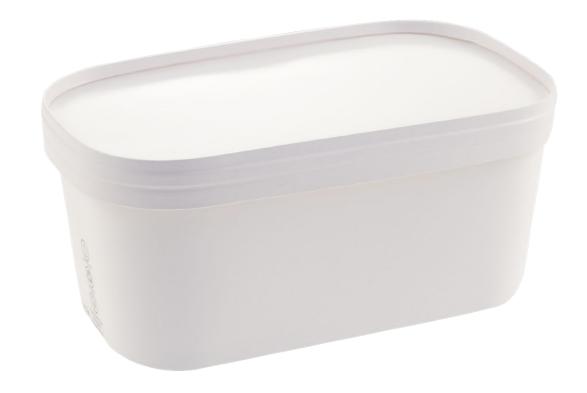

#### Non round ice cream tub

# Discover our 1000ml rectangular container with lid:

Less plastic vs. traditional plastic tubs

High printability vs. traditional plastic options

Superb lid fit and functional performance in industrial filling lines and consumption at home.