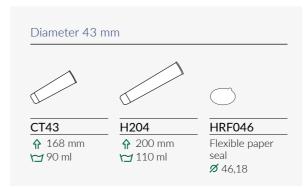

Manufacturing capacity available, options for different sizes

 ☐ Total capacity

P Round edge

\* - where facilities / infrastructure exist

6