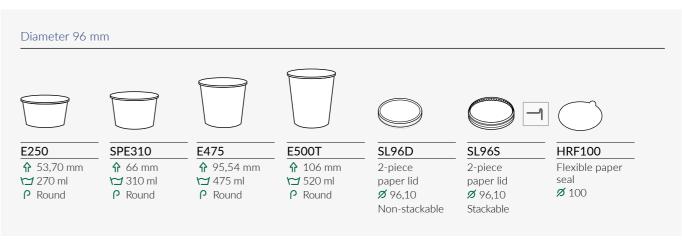

#### Pots for ice cream & sorbet

4

Manufacturing capacity available, options for different sizes

 ☐ Total capacity

P Round edge

\* - where facilities / infrastructure exist

6