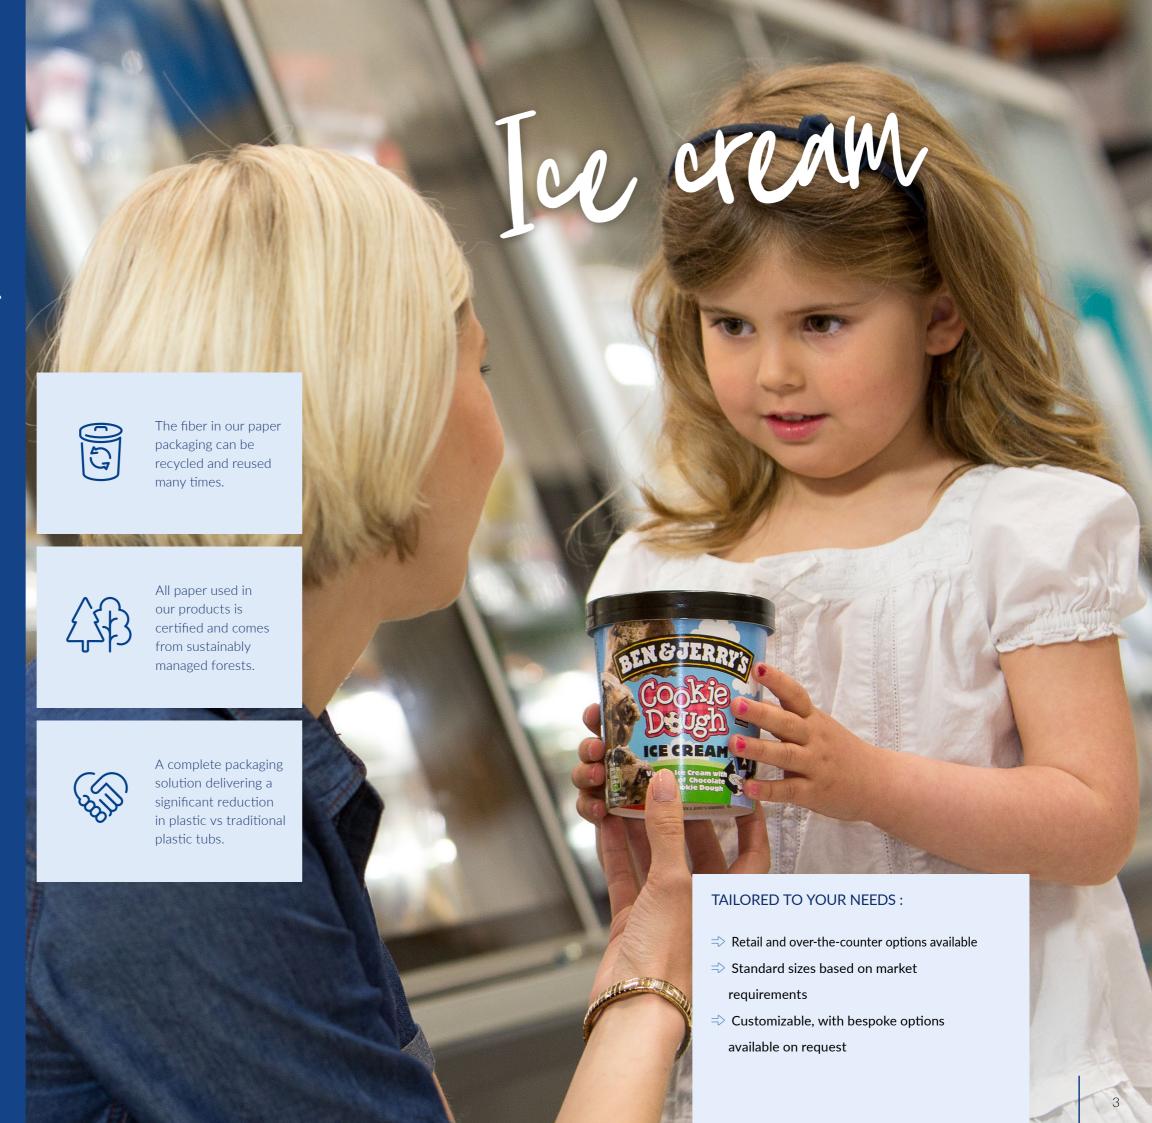

# Becoming the first choice for sustainable packaging solutions.

Our highly customizable paper-based products for ice cream, yoghurt, dairy, spreads, and other snacks enable you to reduce the plastic in your packaging while maintaining functionality and efficiency for production lines. We provide a full spectrum of services to give your packaging a premium look and feel.

Huhtamaki's extensive range of containers has been created to provide versatile and sustainable packaging solutions for a wide range of retail and over the counter applications.

The range includes standard sizes and customizable options, easily partnered with one of our many, versatile lids.

Lids can be stackable, with or without a spoon and tabs/films for sealing are also available.

We believe that the switch to recyclable paper-based packaging will help brand owners to significantly reduce their use of plastic and to ensure high visibility of their products on the shelves.