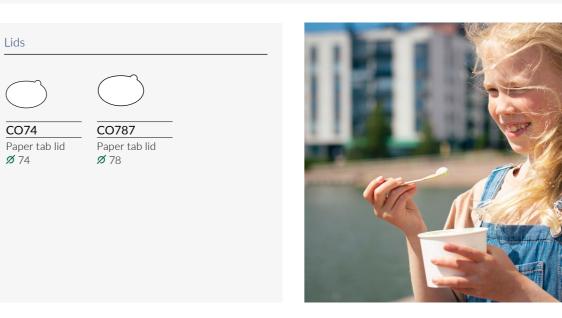

Lids can be stackable, with or without a spoon and tabs/films for sealing are also available.

We believe that the switch to recyclable paper-based packaging will help brand owners to significantly reduce their use of plastic and to ensure high visibility of their products on the shelves.