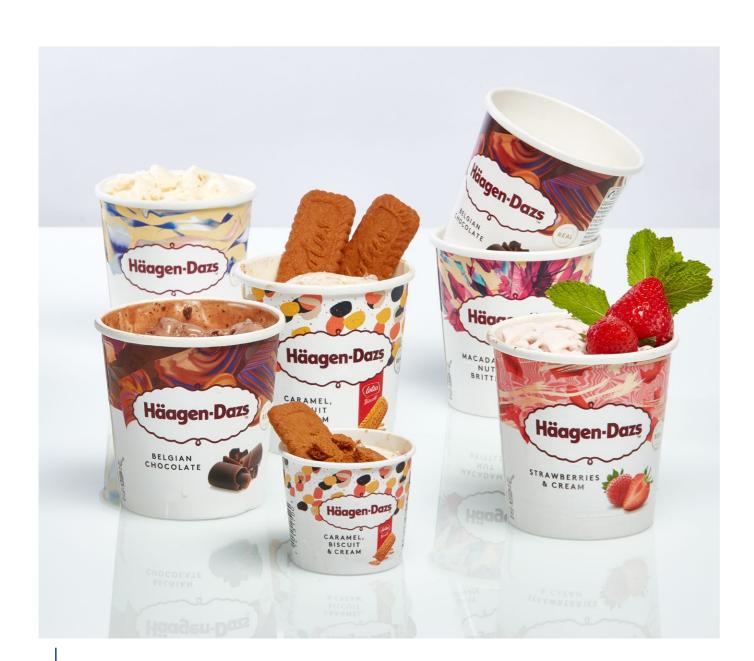

in your packaging while maintaining functionality and efficiency for production lines. We provide a full spectrum of services to give your packaging a premium look and feel.

Huhtamaki's extensive range of containers has been created to provide versatile and sustainable packaging solutions for a wide range of retail and over the counter applications.

The range includes standard sizes and customizable options, easily partnered with one of our many, versatile lids.

Lids can be stackable, with or without a spoon and tabs/films for sealing are also available.

We believe that the switch to recyclable paper-based packaging will help brand owners to significantly reduce their use of plastic and to ensure high visibility of their products on the shelves.



#### Pots for ice cream & sorbet









4



#### Non round ice cream tub

# Discover our 1000ml rectangular container with lid:



Less plastic vs. traditional plastic tubs



High printability vs. traditional plastic options



Superb lid fit and functional performance in industrial filling lines and consumption at home.



Manufacturing capacity available, options for different sizes





 ☐ Total capacity

P Round edge

\* - where facilities / infrastructure exist



6



## Squeezers





### Over the counter ice-cream containers





☆ Total capacity P Round edge

# Dairy prolasa yogur de cabra NATURAL prolasa Elaborado en Lanzarote yogur de cabra CREMOSO CON FRUTAS DEL BOSQUE Elaborado en Lanzarote YOGHURT AND OTHER DAIRY PRODUCTS Our comprehensive range of containers and lids for yoghurt and dairy products is manuf