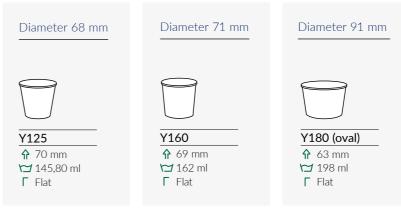

tubs



High printability vs. traditional plastic options



Superb lid fit and functional performance in industrial filling lines and consumption at home.



Manufacturing capacity available, options for different sizes





 ☐ Total capacity

P Round edge

\* - where facilities / infrastructure exist



6



## Squeezers





### Over the counter ice-cream containers





☆ Total capacity P Round edge

# Dairy prolasa yogur de cabra NATURAL prolasa Elaborado en Lanzarote yogur de cabra CREMOSO CON FRUTAS DEL BOSQUE Elaborado en Lanzarote YOGHURT AND OTHER DAIRY PRODUCTS Our comprehensive range of containers and lids for yoghurt and dairy products is manufactured to ensure the highest standards for sealing and product preservation.

### Pots for yoghurt & dairy products with taped edge











☆ Total capacity Γ Flat edge

# WHY CHOOSE HUHTAMAKI?

- ⇒ A one stop shop for sustainable consumer goods packaging
- ⇒ 100% certified sustainably sourced raw materials
- ⇒ Supply chain security from a world leader
- ⇒ Huhtamaki is a solutions provider and an innovative strategic partner for FMCG customers

For further information on Huhtamaki and our products, please contact:

fiberfoodserviceenquiries@huhtamaki.com