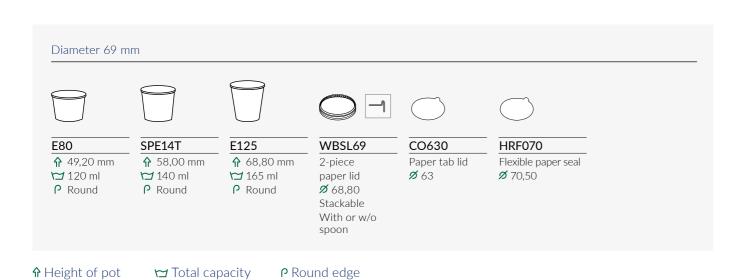

#### Pots for ice cream & sorbet

4

Manufacturing capacity available, options for different sizes

 ☐ Total capacity

P Round edge

\* - where facilities / infrastructure exist

6