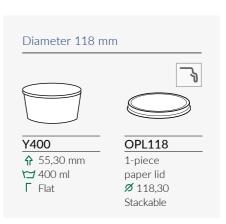

High printability vs. traditional plastic options



Superb lid fit and functional performance in industrial filling lines and consumption at home.



Manufacturing capacity available, options for different sizes





 ☐ Total capacity

P Round edge

\* - where facilities / infrastructure exist



6



## Squeezers





### Over the counter ice-cream containers





☆ Total capacity P Round edge

# Dairy prolasa yogur de cabra NATURAL prolasa Elaborado en Lanzarote yogur de cabra CREMOSO CON FRUTAS DEL BOSQUE Elaborado en Lanzarote YOGHURT AND OTHER DAIRY PRODUCTS Our comprehensive range of containers and lids for yoghurt and dairy products is manufactured to ensure the highest standards for sealing and product preservation.

### Pots for yoghurt & dairy products with taped edge











☆ Total capacity Γ Flat edge

# WHY CHOOSE HUHTAMAKI?

- ⇒ A one stop shop for sustainable consumer goods packaging
- ⇒ 100% certified sustainably sourced raw materials
- ⇒ Supply chain security from a world leader
- ⇒ Huhtamaki is a solutions provider and an innovative strategic partner for FMCG customers

For further information on Huhtamaki and our products, please contact:

fiberfoodserviceenquiries@huhtamaki.com