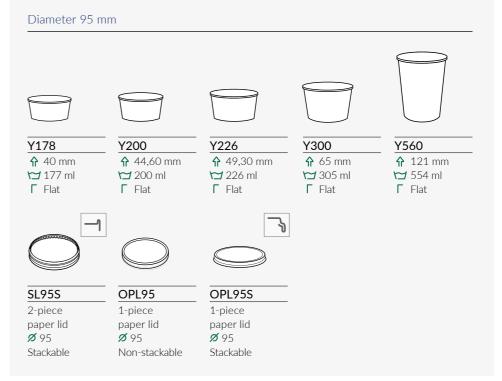

s



High printability vs. traditional plastic options



Superb lid fit and functional performance in industrial filling lines and consumption at home.



Manufacturing capacity available, options for different sizes





 ☐ Total capacity

P Round edge

\* - where facilities / infrastructure exist



6



## Squeezers





### Over the counter ice-cream containers





☆ Total capacity P Round edge

# Dairy prolasa yogur de cabra NATURAL prolasa Elaborado en Lanzarote yogur de cabra CREMOSO CON FRUTAS DEL BOSQUE Elaborado en Lanzarote YOGHURT AND OTHER DAIRY PRODUCTS Our comprehensive range of containers and lids for yoghurt and dairy products is manufactured to ensure the highest standards for sealing and product preservation.

### Pots for yoghurt & dairy products with taped edge











☆ Total capacity Γ Flat edge

# WHY CHOOSE HUHTAMAKI?

- ⇒ A one stop shop for sustainable consumer goods packaging
- ⇒ 100% certified sustainably sourced raw materials
- ⇒ Supply chain security from a world leader
- ⇒ Huhtamaki is a solutions provider and an innovative strategic partner for FMCG customers

For further information on Huhtamaki and our products, please contact:

fiberfoodserviceenquiries@huhtamaki.com