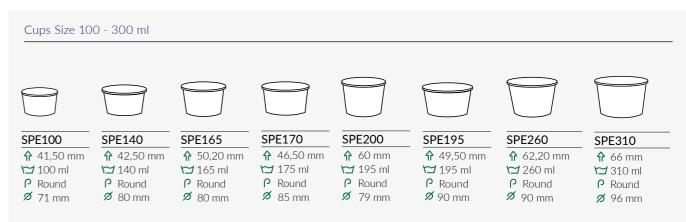

#### Pots for ice cream & sorbet

4

Manufacturing capacity available, options for different sizes

 ☐ Total capacity

P Round edge

\* - where facilities / infrastructure exist

6