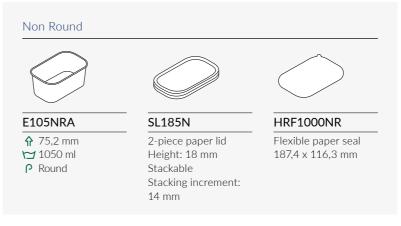

#### Non round ice cream tub

# Discover our 1000ml rectangular container with lid:

Less plastic vs. traditional plastic tubs

High printability vs. traditional plastic options

Superb lid fit and functional performance in industrial filling lines and consumption at home.