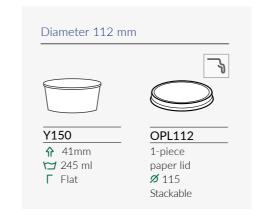

High printability vs. traditional plastic options



Superb lid fit and functional performance in industrial filling lines and consumption at home.



Manufacturing capacity available, options for different sizes





 ☐ Total capacity

P Round edge

\* - where facilities / infrastructure exist



6



## Squeezers





### Over the counter ice-cream containers





☆ Total capacity P Round edge

# Dairy prolasa yogur de cabra NATURAL prolasa Elaborado en Lanzarote yogur de cabra CREMOSO CON FRUTAS DEL BOSQUE Elaborado en Lanzarote YOGHURT AND OTHER DAIRY PRODUCTS Our comprehensive range of containers and lids for yoghurt and dairy products is manufactured to ensure the highest standards for sealing and product preservation.

### Pots for yoghurt & dairy products with taped edge











☆ Total capacity Γ Flat edge

# WHY CHOOSE HUHTAMAKI?

- ⇒ A one stop shop for sustainable consumer goods packaging
- ⇒ 100% certified sustainably sourced raw materials
- ⇒ Supply chain security from a world leader
- ⇒ Huhtamaki is a solutions provider and an innovative strategic partner for FMCG customers

For further information on Huhtamaki and our products, please contact:

fiberfoodserviceenquiries@huhtamaki.com