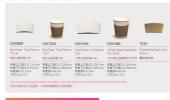

## Paper Cups 紙杯系列 Single Wall Cold Cups 開展公叔至初

|               |         | We have more cup type for options 拥有其他杯型可供的 |           |             |                |
|---------------|---------|---------------------------------------------|-----------|-------------|----------------|
| 質號 Items code | 尺寸 Size | DE OD.                                      | 杯高 Height | 選杯容量 Volume | 1984 Package   |
| DPE1200/1205  | 12oz    | 80.26 mm                                    | 117.2 mm  | 356 ml      | 1000 pcs / Cts |
| DPE1600/160S  | 1602    | 89 mm                                       | 127.5 mm  | 490 ml      | 1000 pcs/Ctr   |
| DPE2206       | 220z    | 89 mm                                       | 168.2 mm  | 660 ml      | 1000 pcs / Ctr |
| DPE220T       | 22oz    | 89.7 mm                                     | 169.5 mm  | 670ml       | 1000 pcs/Ctr   |