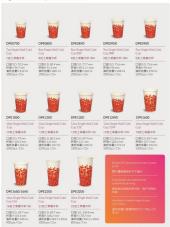

Paper Cup Sleeves 紙杯套系列







## Single Wall Cold Cups 單層冷杯系列



## There are the first may be algorithm when the transport and proportion and the first may be applied by the server producting a more than other transport and the server production and the server produc

## Paper Cups 紙杯系列 Single Wall Cold Cups 開展公叔至初

|               |         | We have more cup type for options 拥有其他杯型可供的 |           |             |                |
|---------------|---------|---------------------------------------------|-----------|-------------|----------------|
| 質號 Items code | 尺寸 Size | DE OD.                                      | 杯高 Height | 選杯容量 Volume | 1984 Package   |
| DPE1200/1205  | 12oz    | 80.26 mm                                    | 117.2 mm  | 356 ml      | 1000 pcs / Cts |
| DPE1600/160S  | 1602    | 89 mm                                       | 12