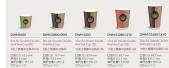

## Impresso Double Wall Hot Cups 印象杯系列

| 質號 Items code | We have more cup type for options 拥有其他杯型可供提 |         |           |             |                |  |  |
|---------------|---------------------------------------------|---------|-----------|-------------|----------------|--|--|
|               | R4 Size                                     | DE OD.  | 杯高 Height | 漢杯容量 Volume | 558k Package   |  |  |
| EWM08E0       | 8oz                                         | 80 mm   | 94 mm     | 276ml       | 1000 pcs / Ctn |  |  |
| EWM1280/1285  | 1202                                        | 89.7 mm | 112mm     | 410ml       | 1000 pcs / Ctn |  |  |
| EWM1690/1655  | 16cz                                        | 89.7mm  | 135.4 mm  | 515ml       | 1000 pcs / Ctn |  |  |
| EWM20E0/20E5  | 20oz                                        | 89.7mm  | 163.1 mm  | 641ml       | 1000 pcs / Ctn |  |  |