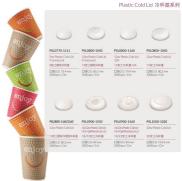

### Plastic Hot Lid 執杯蓄系列

### Plastic Hot Lid 勢杯萎系列

PSL0800-0540/5540 PSL0800-0600 800十四/至458杯

PSL0800-0800/1800 PSL0800-0122 REP-MAKES ORE □信0.D.79.7 mm

PSL0770-0710 SWHOMMER ON □#O.D.77.1 mm

PSL0770-0760

PSL0800-0077/5077 PSL0800-0079/5079 PSL0900-0540 8/12安士白/尾色祭杯 12安士白色祭杯墓配印 12/16/20安士白色祭