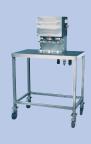

# FM-1300 Quikspread® Semi-Automated Container Forming Machine

Straight-walled with heat sealed flat bottom dispensing end. 5-8 containers per minute, operator dependent.

 Length:
 53in. (1346.2mm)

 Width:
 49in. (1244.6mm)

 Height:
 69in. (1752.6mm)

 Weight:
 1,500lbs. (680.4kg)

Electrical: 240 Volts, 3-phase, 50/60Hz, 18amps

Pneumatic: 70-100psi, 35scfm