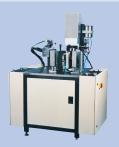

### **UL-4400 Automated Quikspread® Plug Inserter/Sealer/Crimper**

Cycles on demand up to 70 containers per minute.

 Length:
 12ft. 10in. (3911.6mm)

 Width:
 4ft. 4in. (1320.8mm)

 Height:
 6ft. 5in. (1955.8mm)

 Weight:
 3,500lbs. (1591kg)

Electrical: 240 Volts A.C., 3-phase, 50/60Hz, 60amps

Pneumatic: 80-100psi, 60scfm, measured at the machine