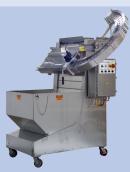

# FM-1400 Automated Quikspread® Forming Machine

Straight-walled with heat sealed flat bottom dispensing end. Variable speeds from 50-75 containers per minute.

**Length:** 7ft. 5in. (2260.6mm) **Width:** 5ft. 4in. (1625.6mm)

**Height:** 7ft. 6in. (2286mm) w/guards in operating position 9ft. 0in. (2743.2mm) w/guards in service position

Conveyor Height: 37in. - 39in. (939.8mm - 990.6mm) Adjustable

Weight: 8,000lbs. (3,629kg)

Electrical: 240 Volts A.C., 3-phase, 50/60Hz, 80amps

Pneumatic: 80-90psi, 100scfm, measured at the machine