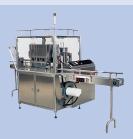

### **UL-4400 Automated Quikspread® Plug Inserter/Sealer/Crimper**

Cycles on demand up to 70 containers per minute.

 Length:
 12ft. 10in. (3911.6mm)

 Width:
 4ft. 4in. (1320.8mm)

 Height:
 6ft. 5in. (1955.8mm)

 Weight:
 3,500lbs. (1591kg)

Electrical: 240 Volts A.C., 3-phase, 50/60Hz, 60amps

Pneumatic: 80-100psi, 60scfm, measured at the machine