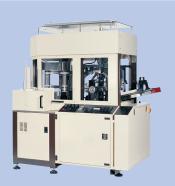

# FM-1400 Automated Quikspread® Forming Machine

Straight-walled with heat sealed flat bottom dispensing end. Variable speeds from 50-75 containers per minute.

**Length:** 7ft. 5in. (2260.6mm) **Width:** 5ft. 4in. (1625.6mm)

**Height:** 7ft. 6in. (2286mm) w/guards in operating position 9ft. 0in. (2743.2mm) w/guards in service position

Conveyor Height: 37in. - 39in. (939.8mm - 990.6mm) Adjustable

Weight: 8,000lbs. (3,629kg)

Electrical: 240 Volts A.C., 3-phase, 50/60Hz, 80amps

Pneumatic: 80-90psi, 100scfm, measured at the machine