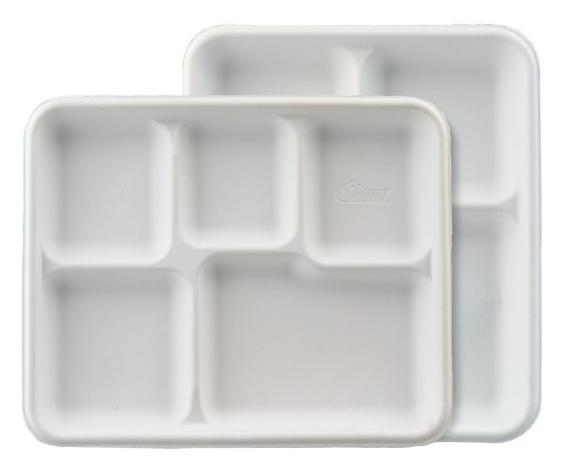

## Molded fiber trays

- Made from 100% renewable resources and 100% compostable
- Heavyweight smooth molded
- Choice of 3, 5 or 6 compartment configurations
- Made in the USA

## Molded fiber trays

|       |                                                             |           |        |           | Inner Pack  | Case Dimensions |       |        | Pa | llet |
|-------|-------------------------------------------------------------|-----------|--------|-----------|-------------|-----------------|-------|--------|----|------|
| Item  | Item Description                                            | Case Pack | Weight | Case Cube | Bags/Pieces | Length          | Width | Height | Ti | Hi   |
| 22023 | Chinet® 3-Compartment Tray 8 1/4" x 9 1/2"                  | 500       | 30.11  | 2.63      | (4/125)     | 19.63           | 13.63 | 17.00  | 7  | 6    |
| 22025 | Chinet <sup>®</sup> 5-Compartment Tray 8 1/2" x 10 1/2"     | 500       | 36.40  | 2.83      | (4/125)     | 21.69           | 12.81 | 17.63  | 8  | 5    |
| 22028 | Chinet <sup>®</sup> 5-Compartment Tan Tray 8 1/2" x 12 1/2" | 500       | 39.60  | 4.53      | (4/125)     | 25.38           | 17.50 | 17.63  | 5  | 5    |
| 22021 | Chinet <sup>®</sup> 6-Compartment Tray 8 1/2" x 12 1/2"     | 500       | 41.90  | 3.44      | (4/125)     | 25.25           | 13.25 | 17.75  | 6  | 5    |