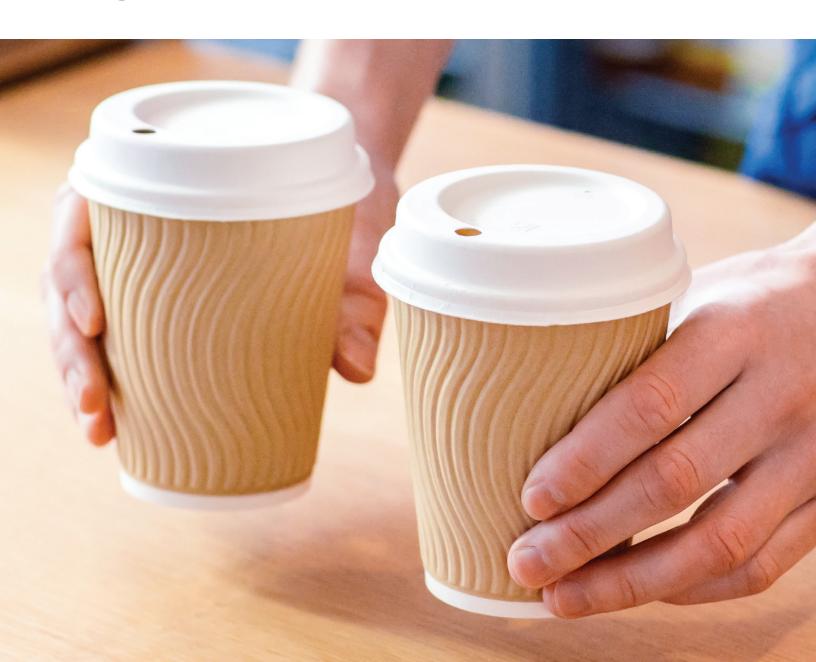

# Molded fiber lids

- Suitable for enjoying both cold and hot beverages, reducing the number of SKUs.
- The highly functional design with a round sip hole makes it possible to sip drinks with or without a straw.
- Offers a sustainably sourced alternative to plastic lids. Choosing a molded fiber lid supports your efforts to reduce plastic waste.
- Designed to ensure a secure lid fit with paper cups.

#### Sustainable Features

- Made from fiber certified according to FSC® Mix 70% ensuring that fiber used comes from responsible sources.
- Compostable.