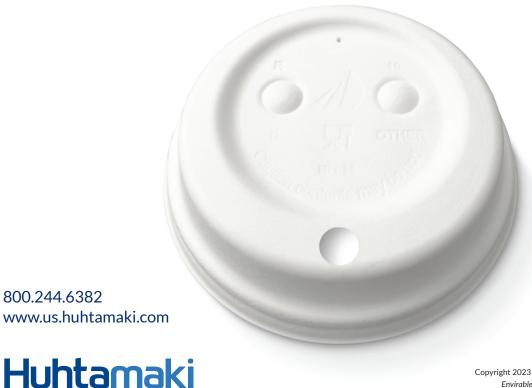

# Molded fiber lids

- Suitable for enjoying both cold and hot beverages, reducing the number of SKUs.
- The highly functional design with a round sip hole makes it possible to sip drinks with or without a straw.
- Offers a sustainably sourced alternative to plastic lids. Choosing a molded fiber lid supports your efforts to reduce plastic waste.
- Designed to ensure a secure lid fit with paper cups.

#### Sustainable Features

- Made from fiber certified according to FSC® Mix 70% ensuring that fiber used comes from responsible sources.
- Compostable.