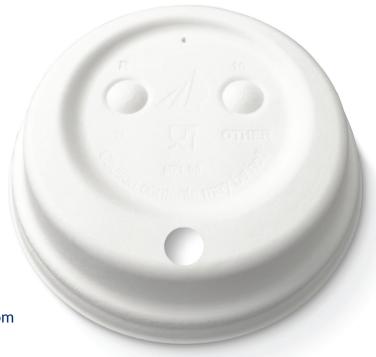

# Molded fiber lids

- Suitable for enjoying both cold and hot beverages, reducing the number of SKUs.
- The highly functional design with a round sip hole makes it possible to sip drinks with or without a straw.
- Offers a sustainably sourced alternative to plastic lids. Choosing a molded fiber lid supports your efforts to reduce plastic waste.
- Designed to ensure a secure lid fit with paper cups.

#### Sustainable Features

- Made from fiber certified according to FSC® Mix 70% ensuring that fiber used comes from responsible sources.
- Compostable.

### Lids

| LIGS                                |           |             |           | Case Dimensions |       |        | Pallet |    |            |
|-------------------------------------|-----------|-------------|-----------|-----------------|-------|--------|--------|----|------------|
| Item Description                    | Case Pack | Case Weight | Case Cube | Length          | Width | Height | Ti     | Hi | Per Sleeve |
| Envirable™ Dome Lid With Hole 90 mm | 1200      | 13.62       | 2.28      | 10.87           | 15.59 | 23.23  | 7      | 4  | 50         |
| Envirable™ Dome Lid With Hole 80 mm | 1500      | 13.57       | 2.17      | 22.32           | 15.43 | 10.87  | 7      | 4  | 50         |