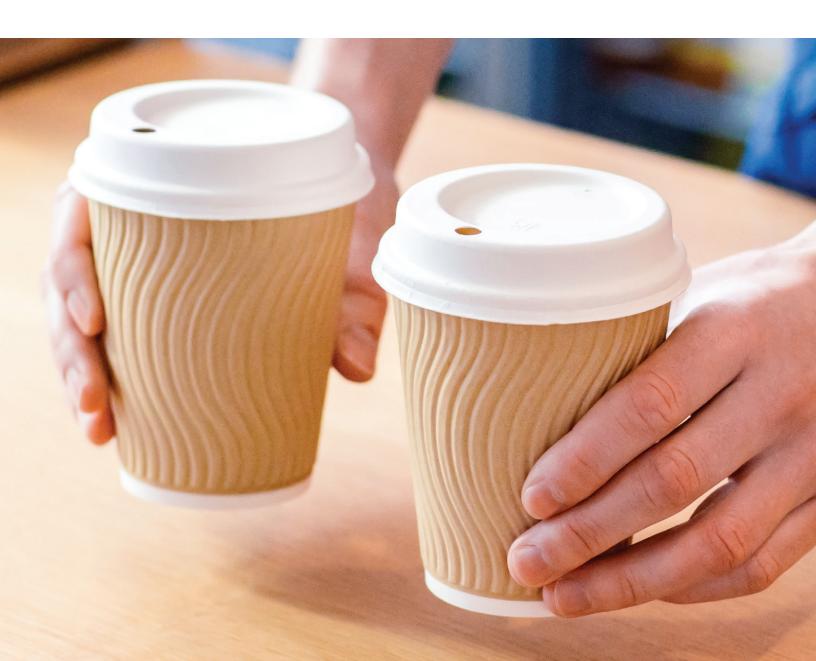

# Envirable™ molded fiber lids

As a leading manufacturer of packaging solutions, Huhtamaki is continuously expanding its range of products. Introducing our new generation of fiber lids.

# Molded fiber lids

- Suitable for enjoying both cold and hot beverages, reducing the number of SKUs.
- The highly functional design with a round sip hole makes it possible to sip drinks with or without a straw.
- Offers a sustainably sourced alternative to plastic lids. Choosing a molded fiber lid supports your efforts to reduce plastic waste.
- Designed to ensure a secure lid fit with paper cups.