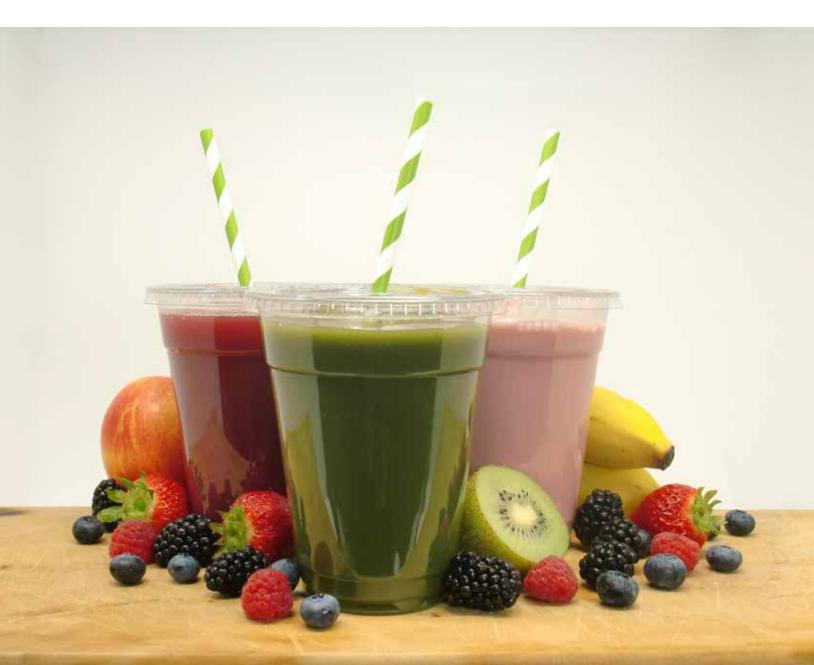

## Envirable™ Recycled Clear Cups

*Envirable*™ recycled clear cups are the clear choice to showcase a variety of cold drinks while showing your commitment to the environment.

## Envirable™ Recycled Clear Cups

- Resource-friendly cups made from rPET, a material derived from recycled PET bottles.
- Offers excellent clarity for cold applications such as smoothies, juices and all other types of cold drinks.
- Designed to ensure strength, reliability and functionality.
- Our range of recycled clear cups provide a safe, high-quality and shatterproof alternative to glassware.
- One lid fits all four cup sizes, reducing the number of SKUs. Common lid size increases efficiency.
- Available in clear or custom print to promote your brand.