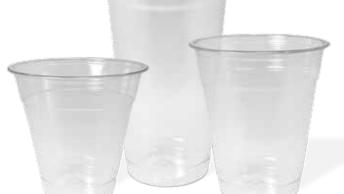

## Envirable™ Recycled Clear Cups

- Resource-friendly cups made from rPET, a material derived from recycled PET bottles.
- Offers excellent clarity for cold applications such as smoothies, juices and all other types of cold drinks.
- Designed to ensure strength, reliability and functionality.
- Our range of recycled clear cups provide a safe, high-quality and shatterproof alternative to glassware.
- One lid fits all four cup sizes, reducing the number of SKUs. Common lid size increases efficiency.
- Available in clear or custom print to promote your brand.

|       |                                                                |              |                |              | Case Dimensions |       |        | Pallet |    |
|-------|----------------------------------------------------------------|--------------|----------------|--------------|-----------------|-------|--------|--------|----|
| Item  | Item Description                                               | Case<br>Pack | Case<br>Weight | Case<br>Cube | Length          | Width | Height | Ti     | Hi |
| 86248 | 12 oz E <i>nvirable</i> ™ Recycled Clear Cold Cup              | 1000         | 29.69          | 2.58         | 19.50           | 15.50 | 14.75  | 6      | 6  |
| 86249 | 16 oz Envirable™ Recycled Clear Cold Cup                       | 1000         | 34.38          | 2.75         | 19.50           | 15.50 | 15.75  | 6      | 5  |
| 86250 | 20 oz Envirable™ Recycled Clear Cold Cup                       | 600          | 24.57          | 2.19         | 15.50           | 11.75 | 20.75  | 10     | 4  |
| 86251 | 24 oz Envirable™ Recycled Clear Cold Cup                       | 600          | 25.84          | 2.37         | 15.50           | 11.75 | 22.50  | 10     | 4  |
| 86255 | 12-24 oz <i>Envirable</i> ™ PET Clear 2.45" dome lid           | 1000         | 11             | 1.93         | 20.62           | 8.70  | 18.63  | 10     | 5  |
| 86256 | 12-24 oz <i>Envirable</i> ™ PET Clear Flat Lid With Straw Slot | 1000         | 7.85           | 1.93         | 20.62           | 8.70  | 18.63  | 10     | 5  |