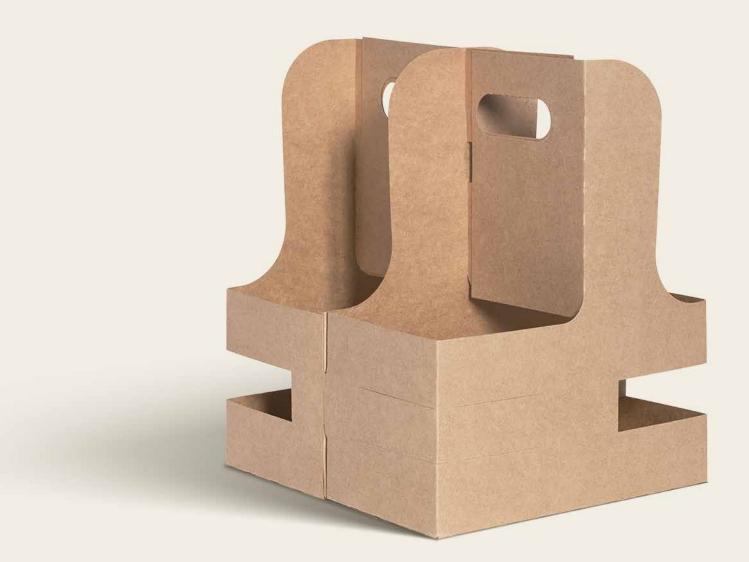

## *Envirable*<sup>™</sup> 2/4 kraft cup carrier combo

Make any beverage balancing act a breeze with Huhtamaki kraft drink carriers. A sturdy build and thoughtful design let you serve customers with confidence.

## Envirable™ 2/4 kraft cup carrier combo

- Combines to create 4-cup carrier for larger orders.
- Easy to assemble.
- Adjustable dividers accommodates various cup sizes.
- Great for cups or bottles.

- Lightweight, yet strong.
- Supplied flat for easy storage.
- Ideal for on the go.
- Custom printing allows for creative customization to fit your brand.