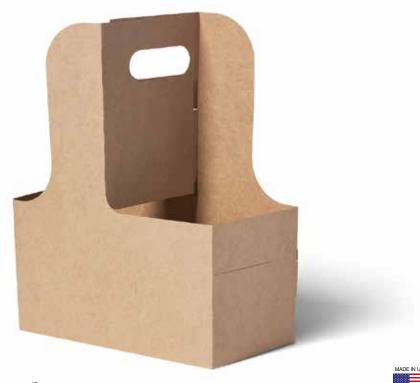

## *Envirable*<sup>™</sup> 2/4 kraft cup carrier combo

Make any beverage balancing act a breeze with Huhtamaki kraft drink carriers. A sturdy build and thoughtful design let you serve customers with confidence.

## Envirable™ 2/4 kraft cup carrier combo

- Combines to create 4-cup carrier for larger orders.
- Easy to assemble.
- Adjustable dividers accommodates various cup sizes.
- Great for cups or bottles.

- Lightweight, yet strong.
- Supplied flat for easy storage.
- Ideal for on the go.
- Custom printing allows for creative customization to fit your brand.