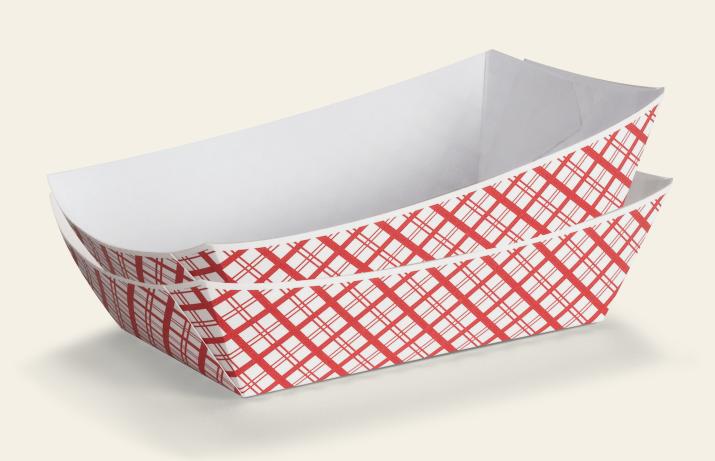

## Paper food trays

- Made in the USA from globally sourced materials.\*
- Variety of sizes for all menu items
- Strong and sturdy to hold the heaviest of foods while preventing leaks
- Space-saving and nestable design
- Available in traditional stock print or custom printing.